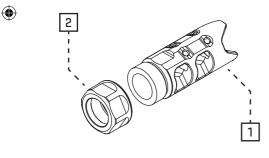

# AUDĒRE Π

QUARTER STROKE™

PARTS LIST

MUZZLE BRAKE

× 1

× 1

**7EV-00** 

( )

TIMING NUT

#### INSTALLATION INSTRUCTIONS

Depending on firing schedule, a high temperature or ultra-high temperature thread locking compound may be used on the muzzle thread only.

- 1. Make sure the timing nut is completely threaded onto the brake.
- 2. Hand tighten the brake/nut assembly until it stops onto the barrel shoulder.
- 3. Rotate the assembly back until correct timing is achieved, with compensation holes simmetrically pointing upward (FIG.A).
- 4. Hold the brake in position while rotating the nut toward the barrel shoulder then apply a slight torque by hand.
- 5. While using one spanner to keep the brake timed, tighten the assembly applying approximately 30Nm [22 ft-lbs] of torque.