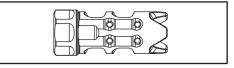

#### INSTALLATION INSTRUCTIONS

Depending on firing schedule, a high temperature or ultra-high temperature thread locking compound may be used on the muzzle thread only.

- 1. Make sure the timing nut is completely threaded onto the brake.
- 2. Hand tighten the brake/nut assembly until it stops onto the barrel shoulder.
- 3. Rotate the assembly back until correct timing is achieved, with compensation holes simmetrically pointing upward (FIG.A).
- 4. Hold the brake in position while rotating the nut toward the barrel shoulder then apply a slight torque by hand.
- 5. While using one spanner to keep the brake timed, tighten the assembly applying approximately 30Nm [22 ft-lbs] of torque.

#### FIGURE A - VIEW FROM ABOVE